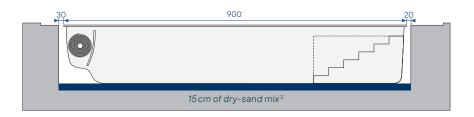

External (Internal) dimensions in cm - tolerance ± 2%

| Commercial sizes          | 9,00 x 4,00 x 1,50m |
|---------------------------|---------------------|
| Cover pit                 | Integrated, 90 cm   |
| Water level               | 1,47 m              |
| Weight incl. cover system | 1 250 kg            |
| Water volume              | 43 m³               |
| Crane <sup>1</sup>        | 13 tons             |

Note: the digging sizes do not take into account the necessary space for the coping stones.

<sup>1</sup> Needed for unloading & placing the pool. <sup>2</sup> Depth taken from under the coping stone. <sup>3</sup> Mix of sand and cement, at a ratio of 250 kg per ton.