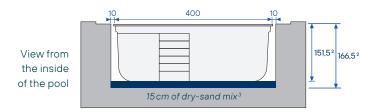

Note: the digging sizes do not take into account the necessary space for the coping stones.

<sup>1</sup> Needed for unloading & placing the pool. <sup>2</sup> Depth taken from under the coping stone. <sup>3</sup> Mix of sand and cement, at a ratio of 250 kg per ton.