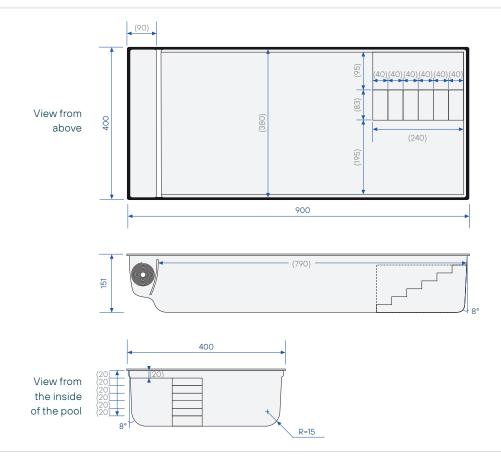

External (Internal) dimensions in cm - tolerance ± 2%

| Commercial sizes          | 9,00 x 4,00 x 1,50m |
|---------------------------|---------------------|
| Cover pit                 | Integrated, 90 cm   |
| Water level               | 1,47 m              |
| Weight incl. cover system | 1 250 kg            |
| Water volume              | 43 m³               |
| Crane <sup>1</sup>        | 13 tons             |

Note: the digging sizes do not take into account the necessary space for the coping stones.

<sup>1</sup> Needed for unloading & placing the pool. <sup>2</sup> Depth taken from under the coping stone. <sup>3</sup> Mix of sand and cement, at a ratio of 250 kg per ton.